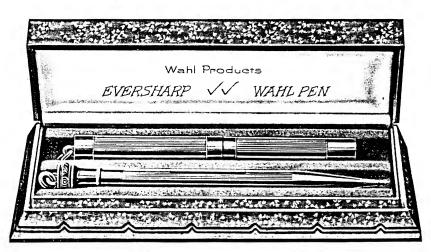

### How Wahl Pens are Packed

Each black rubber Wahl Pen (except the Signature models shown on page 41) and each metal-barrel pen of Check design only (page 37) is packed in one of the neat white cardboard boxes shown below.

Wahl Signature Pens are packed in attractive buff-colored cardboard boxes similar in design to the one shown above.

Engine-turned metal-barrel pens and sterling silver hand engraved pens are packed in handsome satin-and-velvet lined gift boxes as shown above. There are three sizes of gift boxes of this type: Men's, ladies' and miniature. They are all exceptionally neat and attractive.